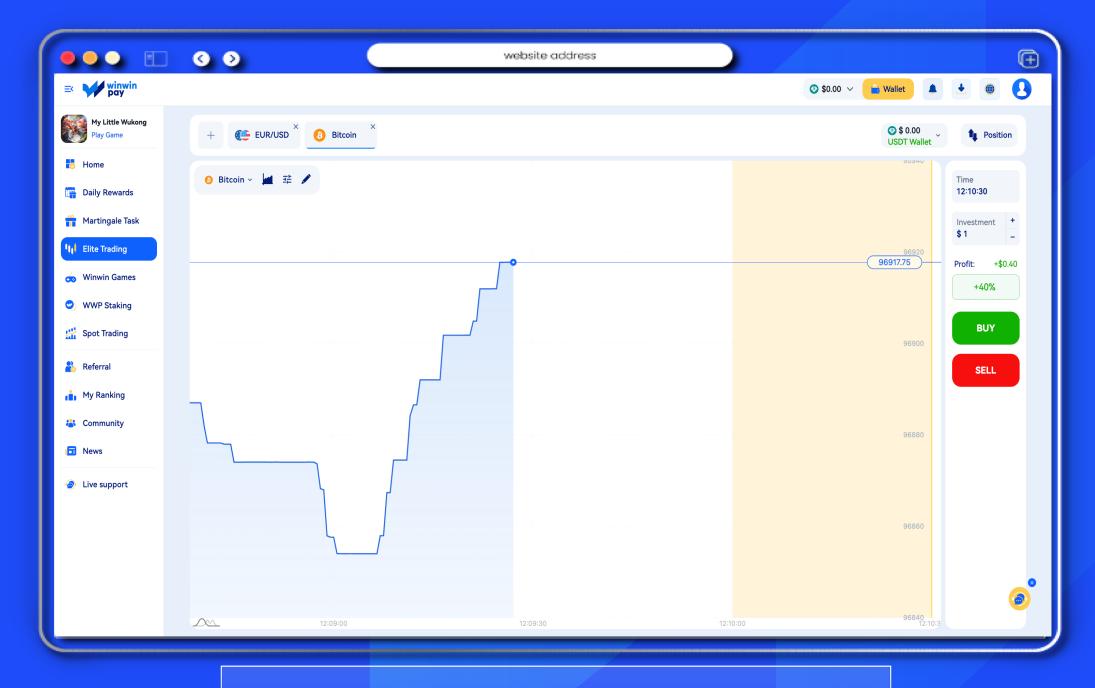

# Reward 1 Choose From Various Gaming Platforms

Use the Martingale Strategy to Generate Traffic for Gaming Platforms (Can choose Baccarat or Financial Products)

### Daily Martingale Task

Martingale Strategy has an average win rate of 99.22%

Users can earn USDT rewards simply by generating traffic data through Winwinpay. Currently, Winwinpay is integrated with multiple online entertainment platforms, allowing users to play using a scientifically proven strategy - Martingale strategy.