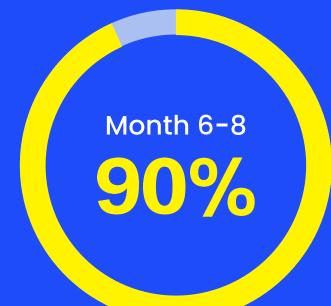

# Reward 2 WWP Release Model

Staggered Staking Release: Fully Released in 10 Months No Lock-Up Period; Staking can be terminated at any time

Assuming price of WWP today = \$0.10
Total Release: 3810 WWP\* (Quantity calculated based on entry price)

| Total Release. 3010 WW | (Quantity calculated based on entry price) |
|------------------------|--------------------------------------------|
| Month 1: 8%            | 304.80                                     |
| Release 304.8WWP       | WWP                                        |
| Month 2:8%             | 609.6                                      |
| Release 304.8WWP       | WWP                                        |
| Month 3:8%             | 914.4                                      |
| Release 304.8WWP       | WWP                                        |
| Month 4:9%             | 1,257.30                                   |
| Release 342.9WWP       | WWP                                        |
| Month 5:9%             | 1,600.20                                   |
| Release 342.9WWP       | WWP                                        |
| Month 6:9%             | 1,943.10                                   |
| Release 342.9WWP       | WWP                                        |
| Month 7:10%            | 2,324.10                                   |
| Release 381WWP         | WWP                                        |
| Month 8:10%            | 2,705.10                                   |
| Release 381WWP         | WWP                                        |
| Month 9:10%            | 3,086.10                                   |
| Release 381WWP         | WWP                                        |
| Month 10:19%           | 3,810                                      |
| Release 723.9WWP       | WWP                                        |