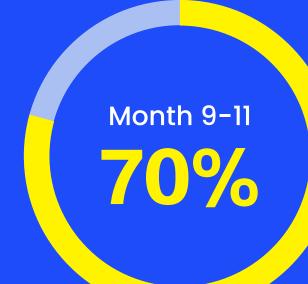

# Reward 2 WWP Release Model

Staggered Staking Release: Fully Released in 10 Months No Lock-Up Period; Staking can be terminated at any time

Assuming price of WWP today = \$0.10
Total Release: 3810 WWP\* (Quantity calculated based on entry price)

| Total Release. 3010 WW | (Quantity calculated based on entry price) |
|------------------------|--------------------------------------------|
| Month 1: 8%            | 304.80                                     |
| Release 304.8WWP       | WWP                                        |
| Month 2:8%             | 609.6                                      |
| Release 304.8WWP       | WWP                                        |
| Month 3:8%             | 914.4                                      |
| Release 304.8WWP       | WWP                                        |
| Month 4:9%             | 1,257.30                                   |
| Release 342.9WWP       | WWP                                        |
| Month 5:9%             | 1,600.20                                   |
| Release 342.9WWP       | WWP                                        |
| Month 6:9%             | 1,943.10                                   |
| Release 342.9WWP       | WWP                                        |
| Month 7:10%            | 2,324.10                                   |
| Release 381WWP         | WWP                                        |
| Month 8:10%            | 2,705.10                                   |
| Release 381WWP         | WWP                                        |
| Month 9:10%            | 3,086.10                                   |
| Release 381WWP         | WWP                                        |
| Month 10:19%           | 3,810                                      |
| Release 723.9WWP       | WWP                                        |