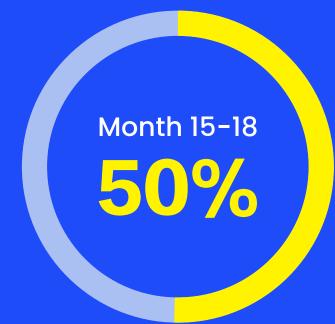

# Reward 2 WWP Release Model

Staggered Staking Release: Fully Released in 10 Months No Lock-Up Period; Staking can be terminated at any time

Assuming price of WWP today = \$0.10
Total Release: 3810 WWP\* (Quantity calculated based on entry price)

| Total Release. 3010 WW | (Quantity calculated based on entry price) |
|------------------------|--------------------------------------------|
| Month 1: 8%            | 304.80                                     |
| Release 304.8WWP       | WWP                                        |
| Month 2:8%             | 609.6                                      |
| Release 304.8WWP       | WWP                                        |
| Month 3:8%             | 914.4                                      |
| Release 304.8WWP       | WWP                                        |
| Month 4:9%             | 1,257.30                                   |
| Release 342.9WWP       | WWP                                        |
| Month 5:9%             | 1,600.20                                   |
| Release 342.9WWP       | WWP                                        |
| Month 6:9%             | 1,943.10                                   |
| Release 342.9WWP       | WWP                                        |
| Month 7:10%            | 2,324.10                                   |
| Release 381WWP         | WWP                                        |
| Month 8:10%            | 2,705.10                                   |
| Release 381WWP         | WWP                                        |
| Month 9:10%            | 3,086.10                                   |
| Release 381WWP         | WWP                                        |
| Month 10:19%           | 3,810                                      |
| Release 723.9WWP       | WWP                                        |