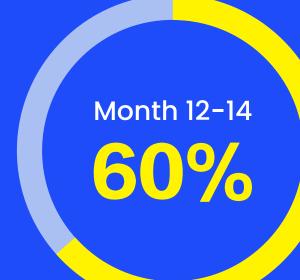

# Reward 2 WWP Release Model

Staggered Staking Release: Fully Released in 10 Months No Lock-Up Period; Staking can be terminated at any time

Assuming price of WWP today = \$0.10
Total Release: 3810 WWP\* (Quantity calculated based on entry price)

| Total Release. 3010 WW | (Quantity calculated based on entry price) |
|------------------------|--------------------------------------------|
| Month 1: 8%            | 304.80                                     |
| Release 304.8WWP       | WWP                                        |
| Month 2:8%             | 609.6                                      |
| Release 304.8WWP       | WWP                                        |
| Month 3:8%             | 914.4                                      |
| Release 304.8WWP       | WWP                                        |
| Month 4:9%             | 1,257.30                                   |
| Release 342.9WWP       | WWP                                        |
| Month 5:9%             | 1,600.20                                   |
| Release 342.9WWP       | WWP                                        |
| Month 6:9%             | 1,943.10                                   |
| Release 342.9WWP       | WWP                                        |
| Month 7:10%            | 2,324.10                                   |
| Release 381WWP         | WWP                                        |
| Month 8:10%            | 2,705.10                                   |
| Release 381WWP         | WWP                                        |
| Month 9:10%            | 3,086.10                                   |
| Release 381WWP         | WWP                                        |
| Month 10:19%           | 3,810                                      |
| Release 723.9WWP       | WWP                                        |