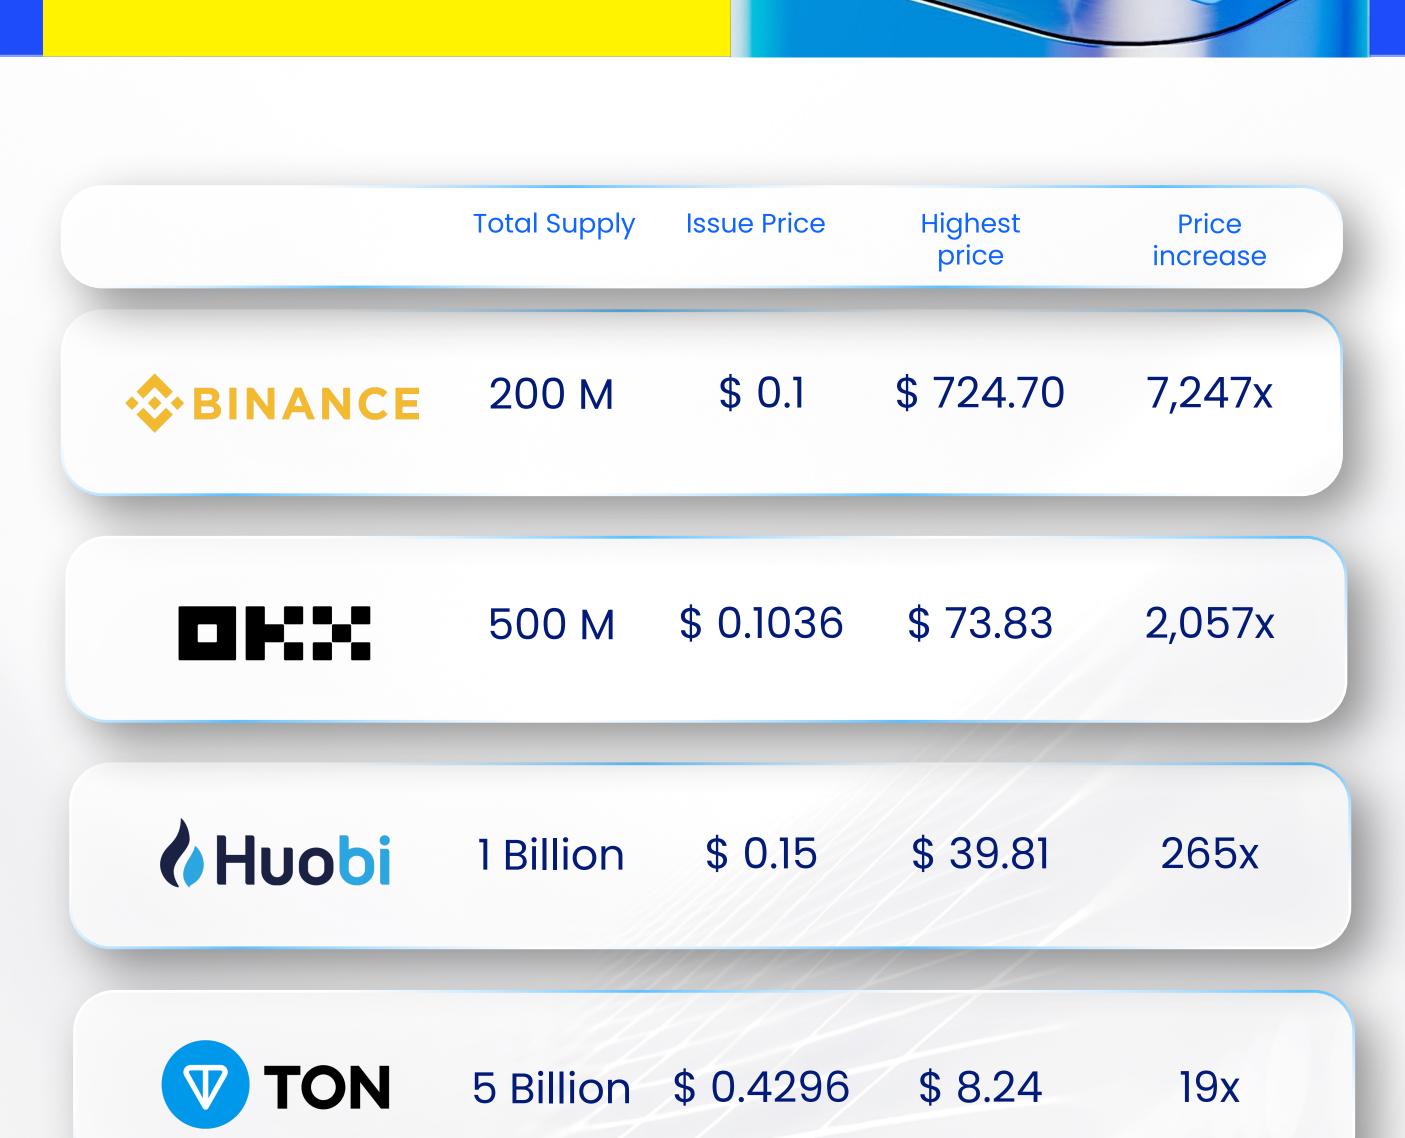

winwin

Market capitalizations of major platforms

10,000x Your Wealth Earning Made Easy!

Technology Driven Elevating Innovation