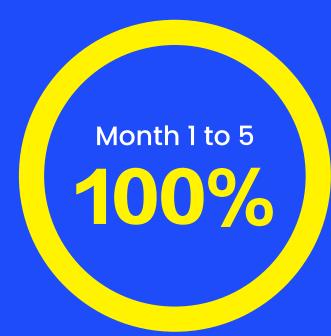

# Reward 2 WWP Release Model

Staggered Staking Release: Fully Released in 10 Months No Lock-Up Period; Staking can be terminated at any time

Assuming price of WWP today = \$0.10
Total Release: 3810 WWP\* (Quantity calculated based on entry price)

| Total Release. 3010 WW | (Quantity calculated based on entry price) |
|------------------------|--------------------------------------------|
| Month 1: 8%            | 304.80                                     |
| Release 304.8WWP       | WWP                                        |
| Month 2:8%             | 609.6                                      |
| Release 304.8WWP       | WWP                                        |
| Month 3:8%             | 914.4                                      |
| Release 304.8WWP       | WWP                                        |
| Month 4:9%             | 1,257.30                                   |
| Release 342.9WWP       | WWP                                        |
| Month 5:9%             | 1,600.20                                   |
| Release 342.9WWP       | WWP                                        |
| Month 6:9%             | 1,943.10                                   |
| Release 342.9WWP       | WWP                                        |
| Month 7:10%            | 2,324.10                                   |
| Release 381WWP         | WWP                                        |
| Month 8:10%            | 2,705.10                                   |
| Release 381WWP         | WWP                                        |
| Month 9:10%            | 3,086.10                                   |
| Release 381WWP         | WWP                                        |
| Month 10:19%           | 3,810                                      |
| Release 723.9WWP       | WWP                                        |