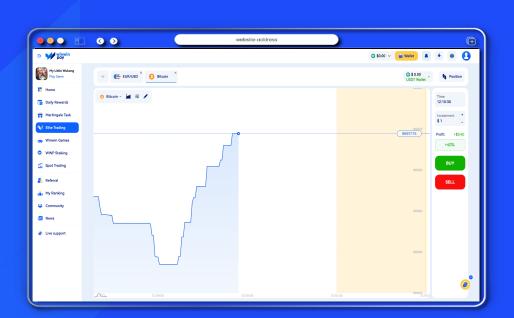

### **Choose From Various Gaming Platforms**

Use the Martingale Strategy to Generate Traffic for Gaming Platforms (Can choose Baccarat or Financial Products)

**Financial Products** 

### Daily Martingale Task

Martingale Strategy has an average win rate of 99.22%

\$381 Package

**Example:** Win on 7<sup>th</sup> round

| Betting<br>Rounds | Bet<br>Amount | Total<br>Earnings |  |  |
|-------------------|---------------|-------------------|--|--|
| Round 1           | \$ 3          | -\$3              |  |  |
| Round 2           | \$ 6          | -\$9              |  |  |
| Round 3           | \$ 12         | -\$21             |  |  |
| Round 4           | \$ 24         | -\$45             |  |  |
| Round 5           | \$ 48         | -\$93             |  |  |
| Round 6           | \$ 96         | -\$189            |  |  |
| Round 7           | \$ 192        | +\$3              |  |  |

Users can earn USDT rewards simply by generating traffic data through Winwinpay. Currently, Winwinpay is integrated with multiple online entertainment platforms, allowing users to play using a scientifically proven strategy - Martingale strategy.