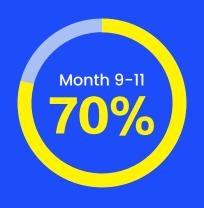

## Reward 2 WWP Release Model

Staggered Staking Release: Fully Released in 10 Months No Lock-Up Period; Staking can be terminated at any time