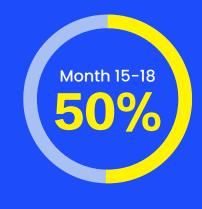

## Reward 2 WWP Release Model

Staggered Staking Release: Fully Released in 10 Months No Lock-Up Period; Staking can be terminated at any time