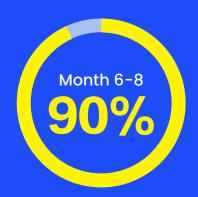

## Reward 2 WWP Release Model

Staggered Staking Release: Fully Released in 10 Months No Lock-Up Period; Staking can be terminated at any time