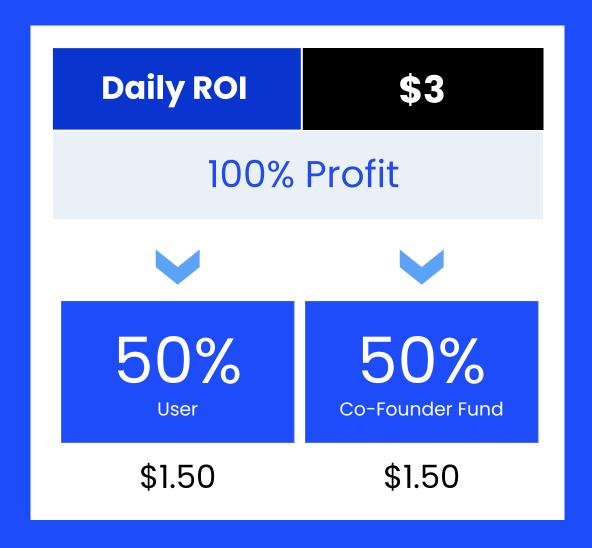

Daily Profit Target of \$3

## Task Rewards Distribution Model

Rewards earned from daily tasks will be distributed equally between users and the Co-Founder Fund.

11.81% / Month

Daily Net Profit: \$1.50

**Monthly Net Profit: \$45** 

### Profit:

50% goes to the user. 50% goes to the Co-Founder Fund to support platform growth.