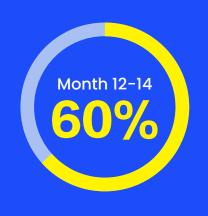

## Reward 2 WWP Release Model

Staggered Staking Release: Fully Released in 10 Months No Lock-Up Period; Staking can be terminated at any time