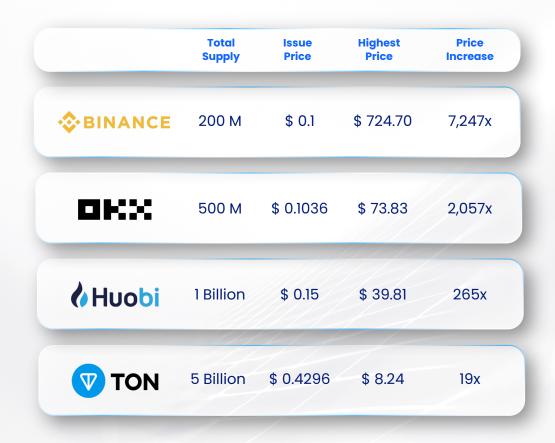

| \$9.146.585,50          | \$13.719.878,25           |
| 4/2026  | \$290.929.260,25 | 763.594        | \$68.717.491,27  | \$34.358.745,64             | \$34.358.745,64              | \$13.743.498,25         | \$20.615.247,38           |
| 5/2026  | \$436.893.890,38 | 1.146.703      | \$103.194.336,91 | \$51.597.168,45             | \$51.597.168,45              | \$20.638.867,38         | \$30.958.301,07           |
| 6/2026  | \$655.840.835,57 | 1.721.367      | \$154.909.605,36 | \$77.454.802,68             | \$77.454.802,68              | \$30.981.921,07         | \$46.472.881,61           |
|         | 1,951,522,506.71 | 5,122,106      | \$460,949,616.09 | \$230,474,808.04            | \$230,474,808.04             | \$92,189,923.22         | \$138,284,884.83          |







# Market Capitalizations Of Major Platforms



All-in-One Super App





## Join Winwinpay

10,000x Your Wealth Earning Made Easy!

Technology Driven Elevating Innovation