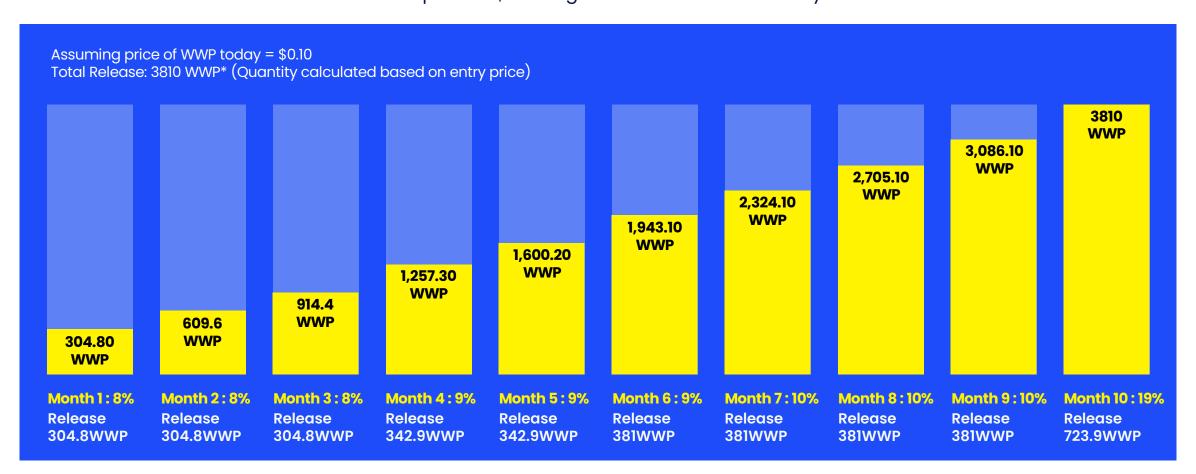

#### **Daily Auto Release:**

- Earn WWP bonuses daily
- Starts at 8% per month and gradually release to improve liquidity

## Reward 2 WWP Release Model

Staggered Staking Release: Fully Released in 10 Months No Lock-Up Period; Staking can be terminated at any time